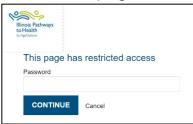

### Step 2:

- A password protected page will pop up (Bookmark this page for faster access)
- Enter the following password: leaders1!