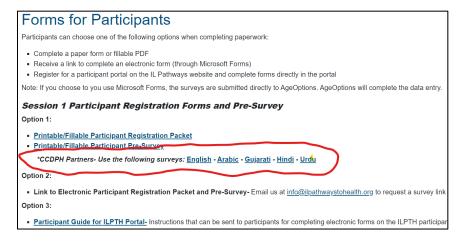

## **CCDPH Partners Only:**

- There are specific participant pre and post surveys that are to be used by our CCDPH partners.
- Scroll down on the left-side of the main leader resource page until you see "CCDPH Workshop Materials"

- When searching for Take Charge (CDSME) materials:
  - You will need to use the participant pre and post surveys that listed for "CCDPH Partners Only." Surveys are available in multiple languages.
  - Surveys are available in printable and fillable PDF format. There is also an option to send participants a link to an electronic survey. Contact The Health Promotion Team at AgeOptions to request a survey link for your workshop.